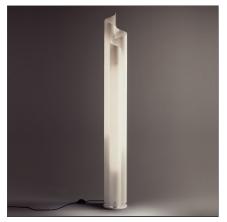

## Chimera

IP20 🔔 🗑 🞯

## DESCRIPTION

Base in white painted metal; structure/diffuser in heat-curved white opal methacrylate.

| FEATURES         |                                    |                |                       |
|------------------|------------------------------------|----------------|-----------------------|
| Article Code:    | 0084010A                           | Material:      | Methacrylate,         |
| Colour:          | White                              |                | aluminium, zamak      |
| Installation:    | Floor                              | Series:        | Design                |
| Environment:     | Indoor                             | Area contract: | Residential           |
|                  |                                    | Emission:      | Diffused And Filtered |
| DIMENSIONS       |                                    |                |                       |
| Height:          | cm 180                             |                |                       |
| INCLUDED SOURCES |                                    |                |                       |
| Category:        | FLUO                               |                |                       |
| Number:          | 3                                  |                |                       |
| Watt:            | 28W                                |                |                       |
| Lbs:             | T16                                |                |                       |
| Socket:          | G5                                 |                |                       |
| LUMINAIRE        |                                    |                |                       |
| Power Supply:    | Electronic Integrated <b>CCT</b> : |                | 3000K                 |
| Watt:            | 84W                                |                |                       |
| Voltage:         | 220V-240V                          |                |                       |