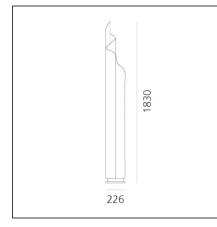

## **TECHNICAL DRAWINGS**

| DESIGN | I BY |
|--------|------|
| PESIGI |      |

Vico Magistretti

## DESCRIPTION

Base in white painted metal; structure/diffuser in heat-curved white opal methacrylate.

| FEATURES         |                                    |                |                       |
|------------------|------------------------------------|----------------|-----------------------|
| Article Code:    | 0084010A                           | Material:      | Methacrylate,         |
| Colour:          | White                              |                | aluminium, zamak      |
| Installation:    | Floor                              | Series:        | Design                |
| Environment:     | Indoor                             | Area contract: | Residential           |
|                  |                                    | Emission:      | Diffused And Filtered |
| DIMENSIONS       |                                    |                |                       |
| Height:          | cm 180                             |                |                       |
| INCLUDED SOURCES |                                    |                |                       |
| Category:        | FLUO                               |                |                       |
| Number:          | 3                                  |                |                       |
| Watt:            | 28W                                |                |                       |
| Lbs:             | T16                                |                |                       |
| Socket:          | G5                                 |                |                       |
| LUMINAIRE        |                                    |                |                       |
| Power Supply:    | Electronic Integrated <b>CCT</b> : |                | 3000K                 |
| Watt:            | 84W                                |                |                       |
| Voltage:         | 220V-240V                          |                |                       |